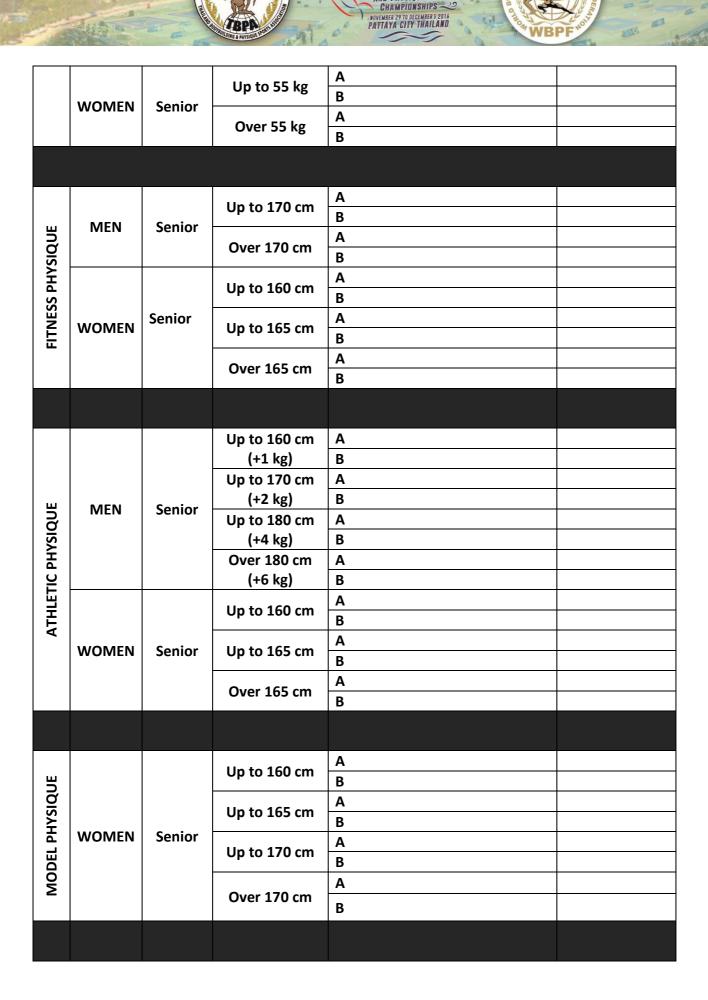

| PR | INCIPLES | AGE           | CATEGORY     | ATHLETES NAME | PASSPORT NO. |
|----|----------|---------------|--------------|---------------|--------------|
|    |          |               | Up to 75 kg  | Α             |              |
|    |          |               |              | В             |              |
|    |          | Junior        | Over 75 kg   | Α             |              |
|    |          |               |              | В             |              |
|    |          |               | 40-49 yr     | Α             |              |
|    |          |               |              | В             |              |
|    |          |               |              | Α             |              |
|    |          | Masters       | 50-59 yr     | В             |              |
|    |          |               | 60 yr and    | Α             |              |
|    |          |               | above        | В             |              |
|    |          |               |              | Α             |              |
|    |          |               | Up to 55 kg  | В             |              |
| U  |          |               |              | Α             |              |
| N  |          | 1EN<br>Senior | Up to 60 kg  | В             |              |
|    |          |               | Up to 65 kg  | Α             |              |
|    | IVIEIN   |               |              | В             |              |
|    |          |               | Up to 70 kg  | Α             |              |
| B  |          |               |              | В             |              |
|    |          |               | Up to 75 kg  | Α             |              |
|    |          |               |              | В             |              |
|    |          |               | Up to 80 kg  | Α             |              |
|    |          |               |              | В             |              |
|    |          |               | Up to 85 kg  | Α             |              |
|    |          |               |              | В             |              |
|    |          |               | Up to 90 kg  | Α             |              |
|    |          | -             |              | В             |              |
|    |          |               | Up to 100 kg | Α             |              |
|    |          |               |              | В             |              |
|    |          |               | 0            | Α             |              |
|    |          | Over 100 kg   | В            |               |              |

RID

ND PHYSIQUE SPORTS

| SPORTS PHYSIQUE | MEN   | Senior | Up to 170 cm -<br>102 = Max.<br>Bodyweight   | Α |  |
|-----------------|-------|--------|----------------------------------------------|---|--|
|                 |       |        |                                              | В |  |
|                 |       |        | Up to 175 cm -<br>100 = Max.<br>Bodyweight   | Α |  |
|                 |       |        |                                              | В |  |
|                 |       |        | Up to 180 cm –<br>100+2 = Max.<br>Bodyweight | Α |  |
|                 |       |        |                                              | В |  |
|                 |       |        | Over 180 cm –<br>100+4 = Max.<br>Bodyweight  | Α |  |
|                 |       |        |                                              | В |  |
|                 | WOMEN | Senior | Open                                         | Α |  |
|                 |       |        |                                              | В |  |

Please be advised that there will be thirty seven (38) categories at theses Championships

PLEASE RETURN THE FINAL ENTRY FORM ALONG WITH PASSPORT COPIES AND PASSPORT SIZE COLOR PHOTOGRAPH, CONFIRMING YOUR PARTICIPATION WITH NAMES OF ALL PARTICIPANTS (DELEGATES, ATHLETES, SUPPORTERS, ETC.), NO LATER THAN 29<sup>TH</sup> OCTOBER, 2016. \*\*\*\* PLEASE SEND THE FINAL ENTRY FORM TO: